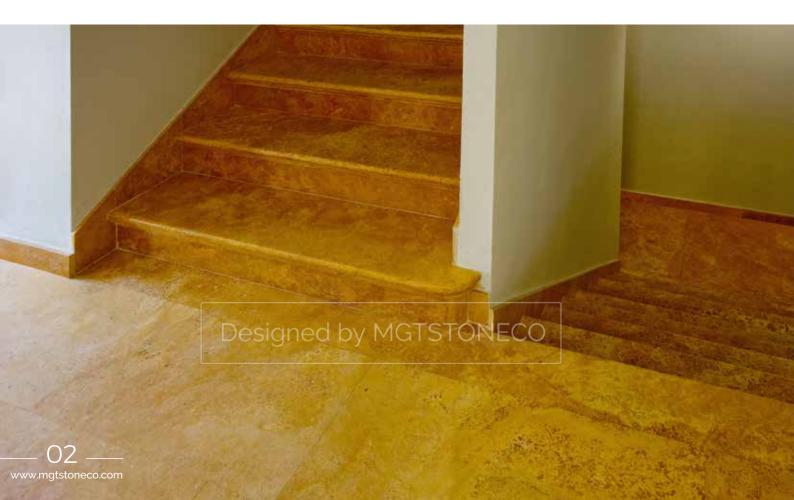

# YELLOW TRAVERTINE

Block

Slab

Tile

Warm colors of YELLOW
TRAVERTINE are associated
with heightened emotions
and passion as well as joy
and playfulness.