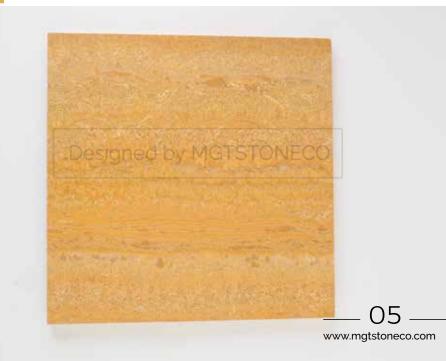

# YELLOW TRAVERTINE

Block

Slab

Tile

Warm colors of YELLOW
TRAVERTINE are associated
with heightened emotions
and passion as well as joy
and playfulness.