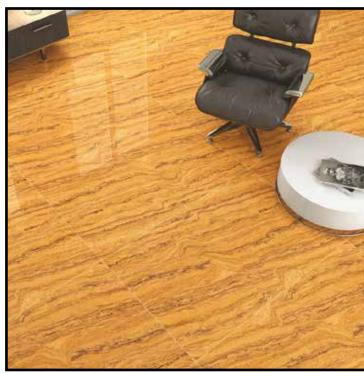

# YELLOW TRAVERTINE

Block

Slab

Tile

Warm colors of YELLOW
TRAVERTINE are associated
with heightened emotions
and passion as well as joy
and playfulness.