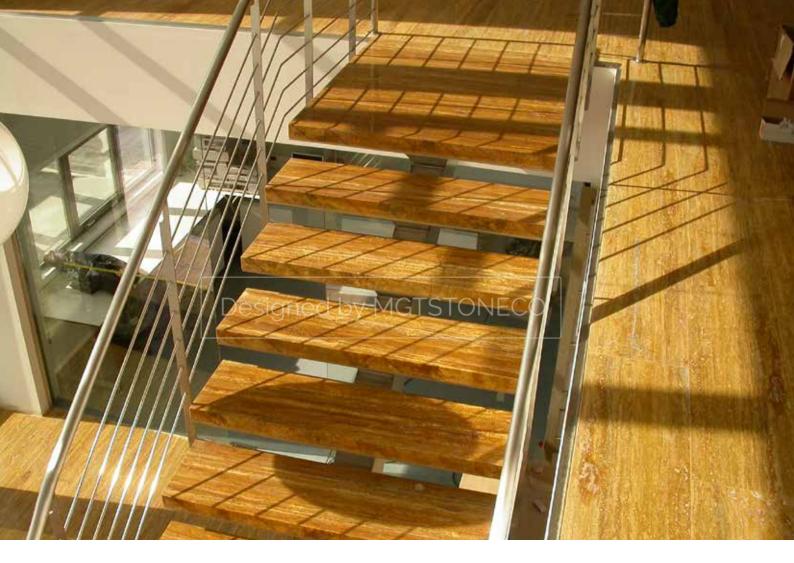

# YELLOW TRAVERTINE

Block

Slab

Tile

Warm colors of YELLOW
TRAVERTINE are associated
with heightened emotions
and passion as well as joy
and playfulness.