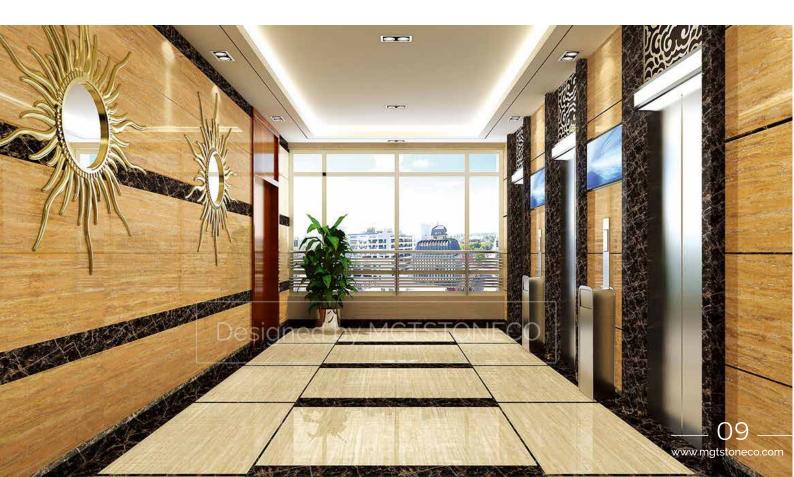

# YELLOW TRAVERTINE

Block

Slab

Tile

Warm colors of YELLOW
TRAVERTINE are associated
with heightened emotions
and passion as well as joy
and playfulness.