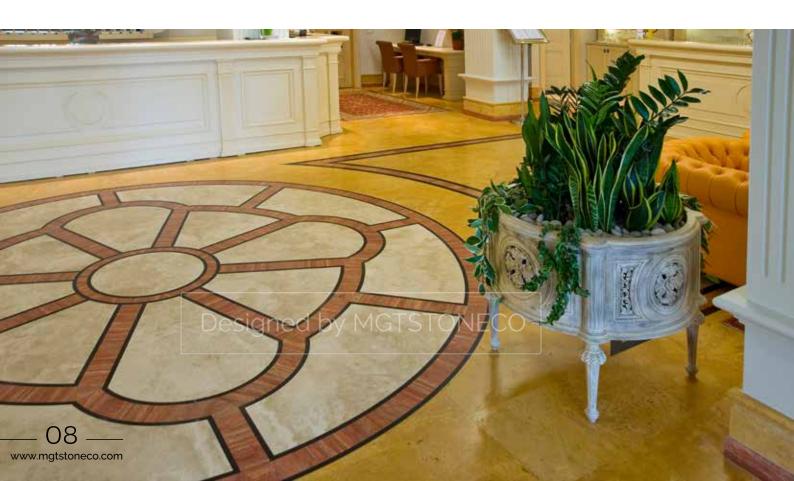

# YELLOW TRAVERTINE

Block

Slab

Tile

Warm colors of YELLOW
TRAVERTINE are associated
with heightened emotions
and passion as well as joy
and playfulness.