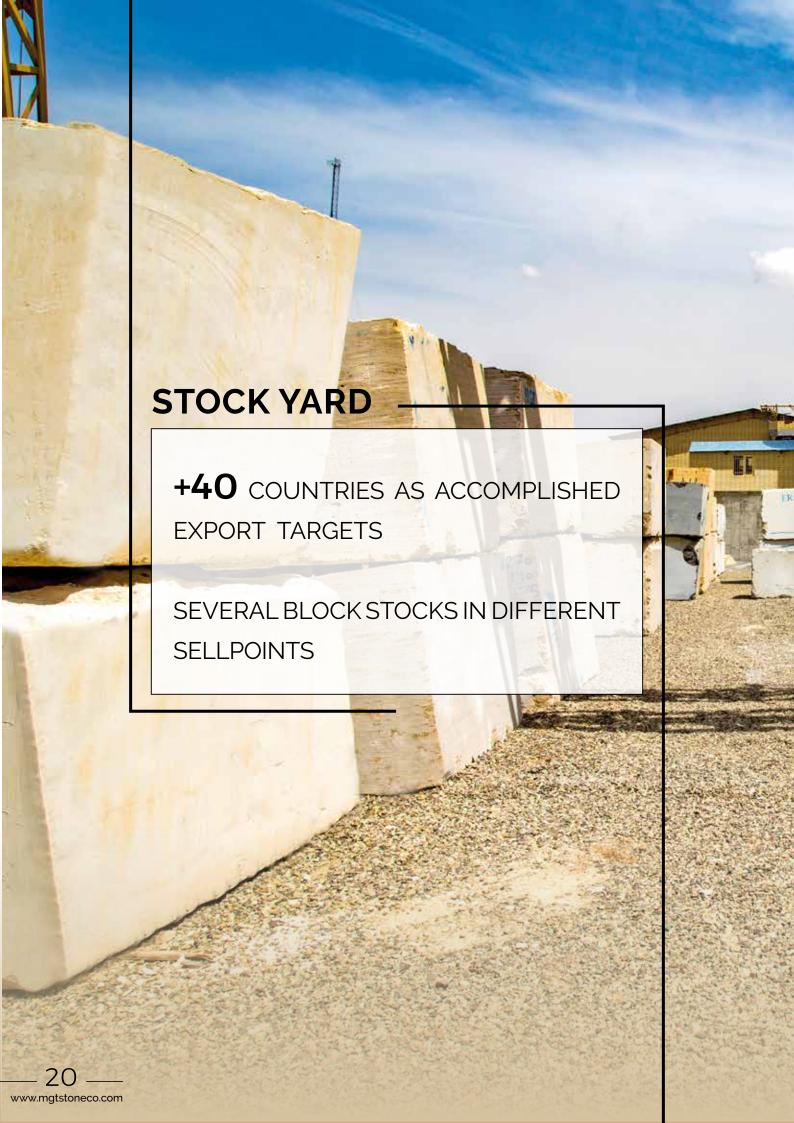

# YELLOW TRAVERTINE

Yellow is the favorite color of optimists.

Optimism is the faith that leads to achievement.

SINCE ITS ESTABLISHMENT IN 2004. MGT STONE CO. HAS BEEN ONE OF THE LEADING NATURAL STONE COMPA-NIES IN IRAN SUPPLYING HIGH-QUALI-TY AND UNPARALLELED VARIETIES OF MARBLE. TRAVERTINE AND ONYX TO CUSTOMERS ALL OVER THE WORLD. THE COMPANY'S STRONGEST POINT IS THE CONSTANT ENDEAVOR TO PRO-MOTE NEW VARIETIES OF WORLD-CLASS NATURAL STONE PRODUCTS FROM TIME TO TIME AND ALSO ITS ABILITY TO FIND THE CUSTOMERS' TASTES TO FULFILL THEIR NEEDS AND ACHIEVE CUSTOMER SATISFACTION. WE ARE COMPETENT TO SUPPLY NAT-URAL STONES IN SLABS, BLOCKS AND CUT TO SIZE AS PER CUSTOMER'S RE-QUIREMENTS. THIS STRATEGY HAS HELPED THE COMPANY TO ACHIEVE AN OUTSTANDING GROWTH BOTH IN VOLUME AND VARIETIES.