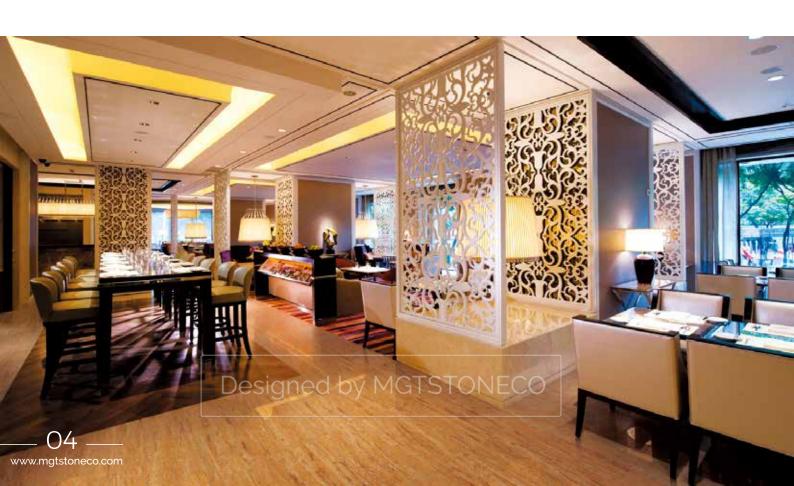

# YELLOW TRAVERTINE

Block

Slab

Tile

Warm colors of YELLOW
TRAVERTINE are associated
with heightened emotions
and passion as well as joy
and playfulness.