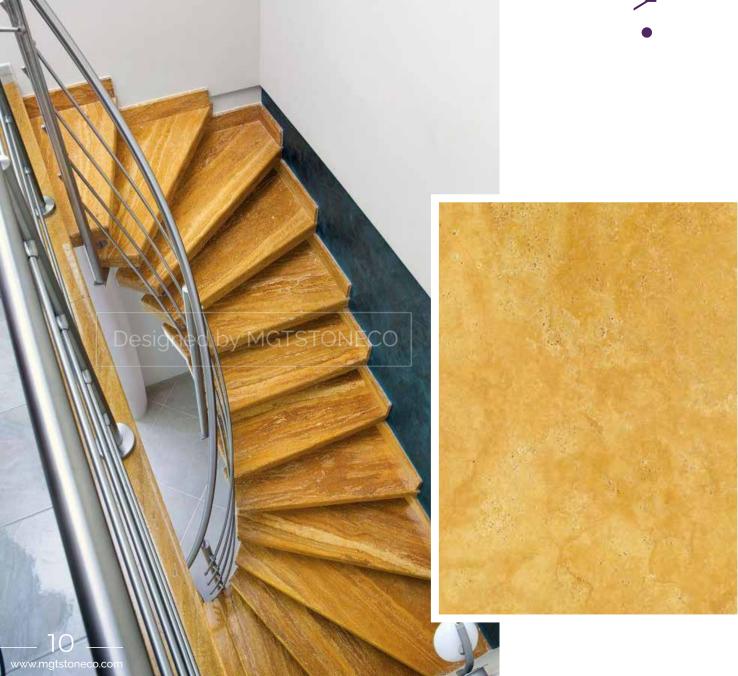

# YELLOW TRAVERTINE

Block

Slab

Tile

Warm colors of YELLOW
TRAVERTINE are associated
with heightened emotions
and passion as well as joy
and playfulness.