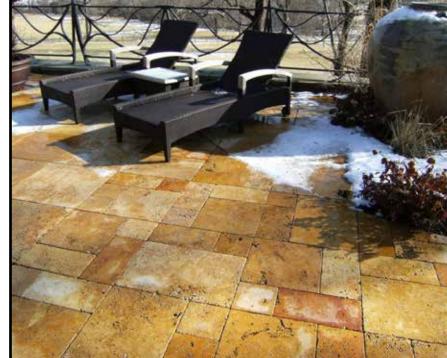

# YELLOW TRAVERTINE

Block

Slab

Tile

Warm colors of YELLOW
TRAVERTINE are associated
with heightened emotions
and passion as well as joy
and playfulness.