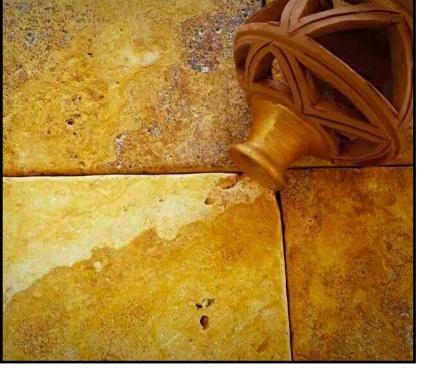

# YELLOW TRAVERTINE

Block

Slab

Tile

Warm colors of YELLOW
TRAVERTINE are associated
with heightened emotions
and passion as well as joy
and playfulness.