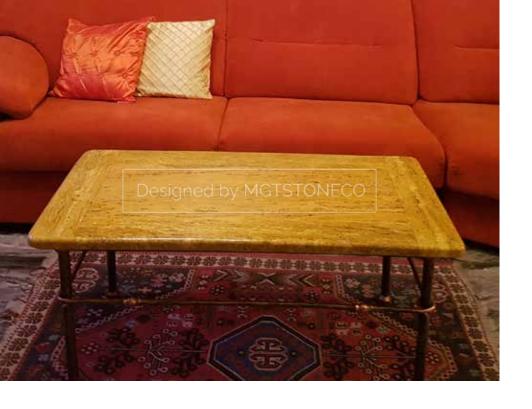

# YELLOW TRAVERTINE

Block

Slab

Tile

Warm colors of YELLOW
TRAVERTINE are associated
with heightened emotions
and passion as well as joy
and playfulness.