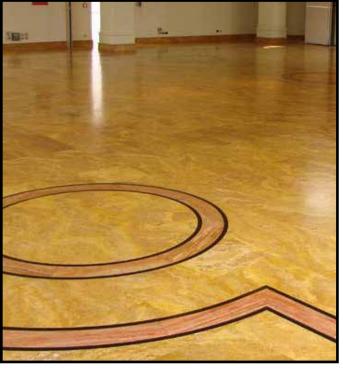

# YELLOW TRAVERTINE

Block

Slab

Tile

Warm colors of YELLOW
TRAVERTINE are associated
with heightened emotions
and passion as well as joy
and playfulness.