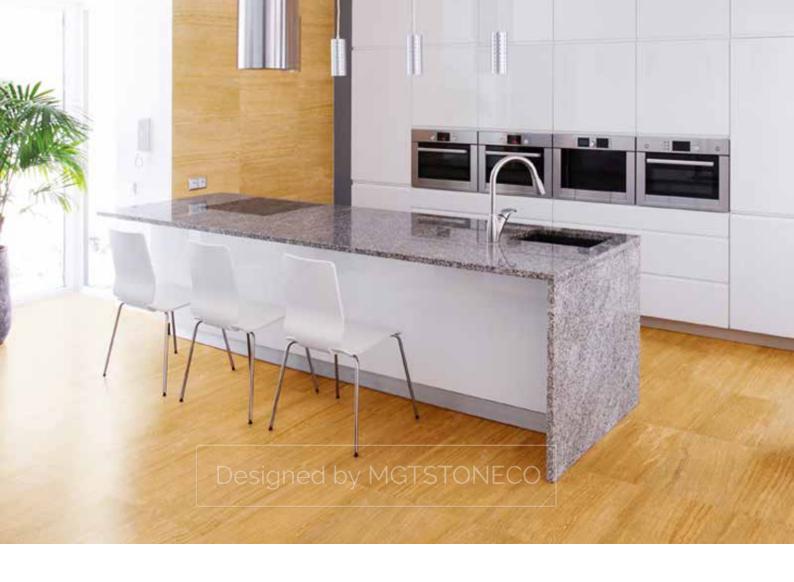

# YELLOW TRAVERTINE

Block

Slab

Tile

Warm colors of YELLOW
TRAVERTINE are associated
with heightened emotions
and passion as well as joy
and playfulness.