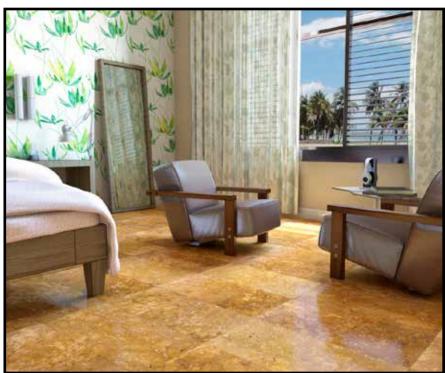

# YELLOW TRAVERTINE

Block

Slab

Tile

Warm colors of YELLOW
TRAVERTINE are associated
with heightened emotions
and passion as well as joy
and playfulness.