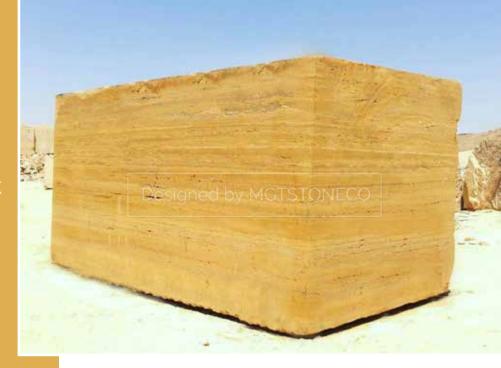

# YELLOW TRAVERTINE

Block

Slab

Tile

Warm colors of YELLOW
TRAVERTINE are associated
with heightened emotions
and passion as well as joy
and playfulness.