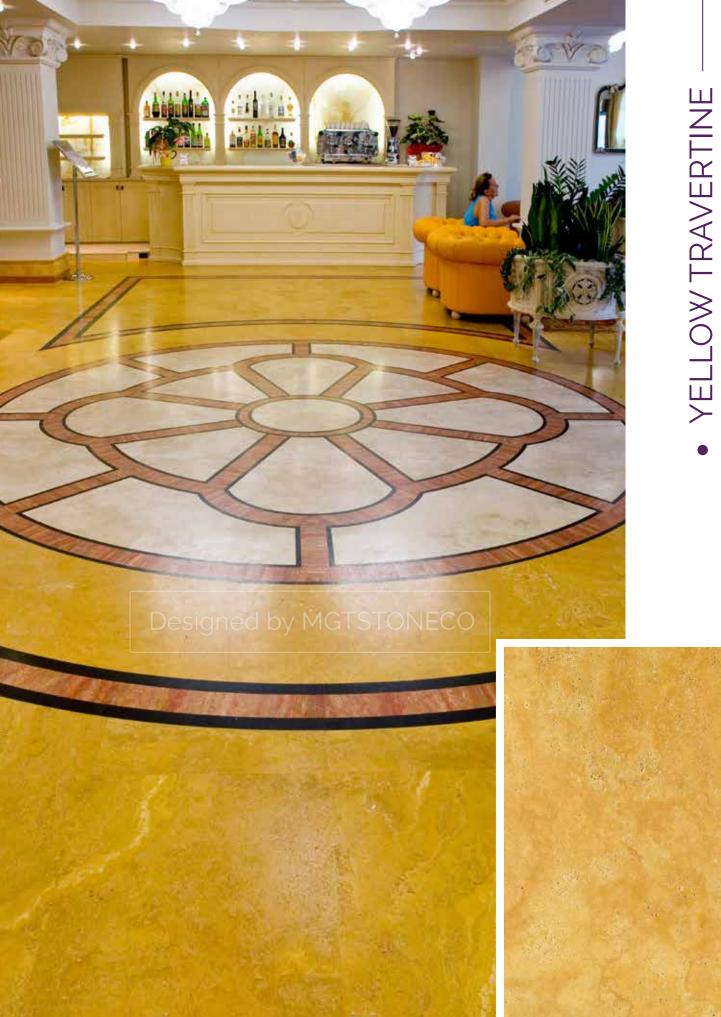

# YELLOW TRAVERTINE

Block

Slab

Tile

Warm colors of YELLOW
TRAVERTINE are associated
with heightened emotions
and passion as well as joy
and playfulness.