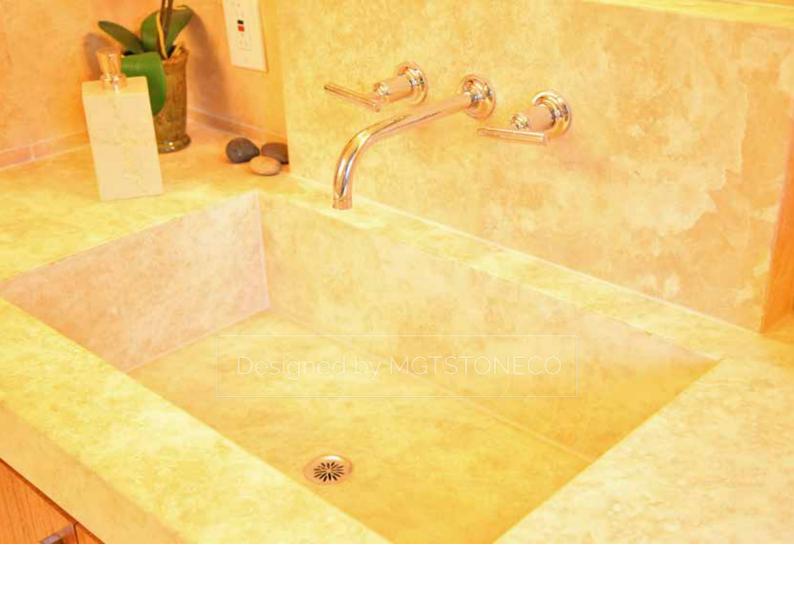

# YELLOW TRAVERTINE

Block

Slab

Tile

Warm colors of YELLOW
TRAVERTINE are associated
with heightened emotions
and passion as well as joy
and playfulness.