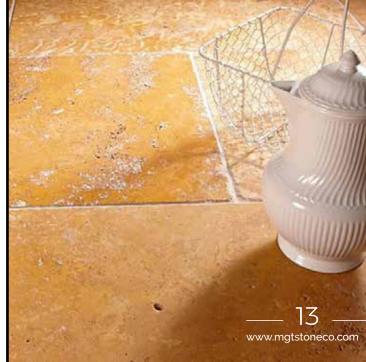

# YELLOW TRAVERTINE

Block

Slab

Tile

Warm colors of YELLOW
TRAVERTINE are associated
with heightened emotions
and passion as well as joy
and playfulness.