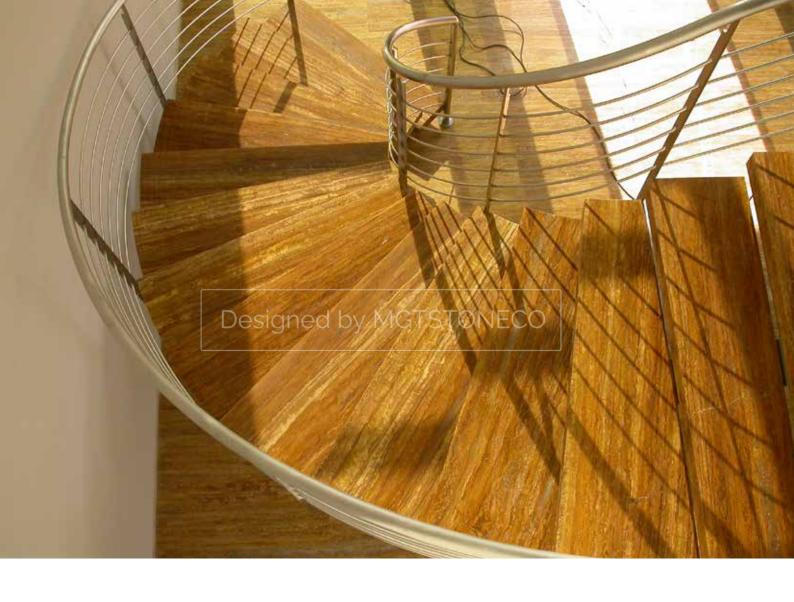

# YELLOW TRAVERTINE

Block

Slab

Tile

Warm colors of YELLOW
TRAVERTINE are associated
with heightened emotions
and passion as well as joy
and playfulness.