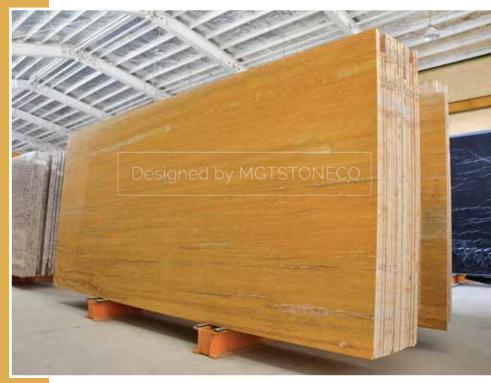

# YELLOW TRAVERTINE

Block

Slab

Tile

Warm colors of YELLOW
TRAVERTINE are associated
with heightened emotions
and passion as well as joy
and playfulness.