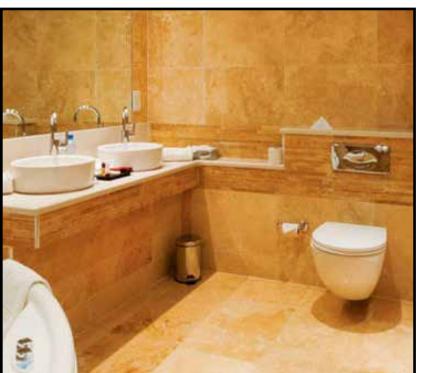

# YELLOW TRAVERTINE

Block

Slab

Tile

Warm colors of YELLOW
TRAVERTINE are associated
with heightened emotions
and passion as well as joy
and playfulness.