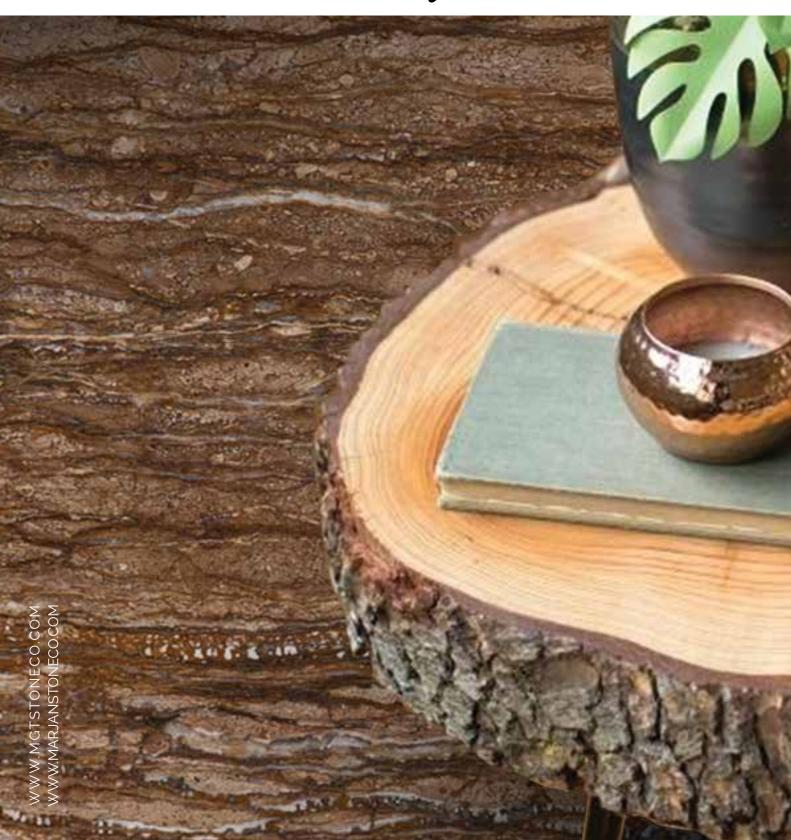

### WOOD TRAVERTINE

Wood takes part in all beautiful natural sceneries!

Maybe trees do have souls.

Which makes any wooden shape a kind of flesh. And perhaps stones of wooden pattern look so pleasing to our eyes for this reason!