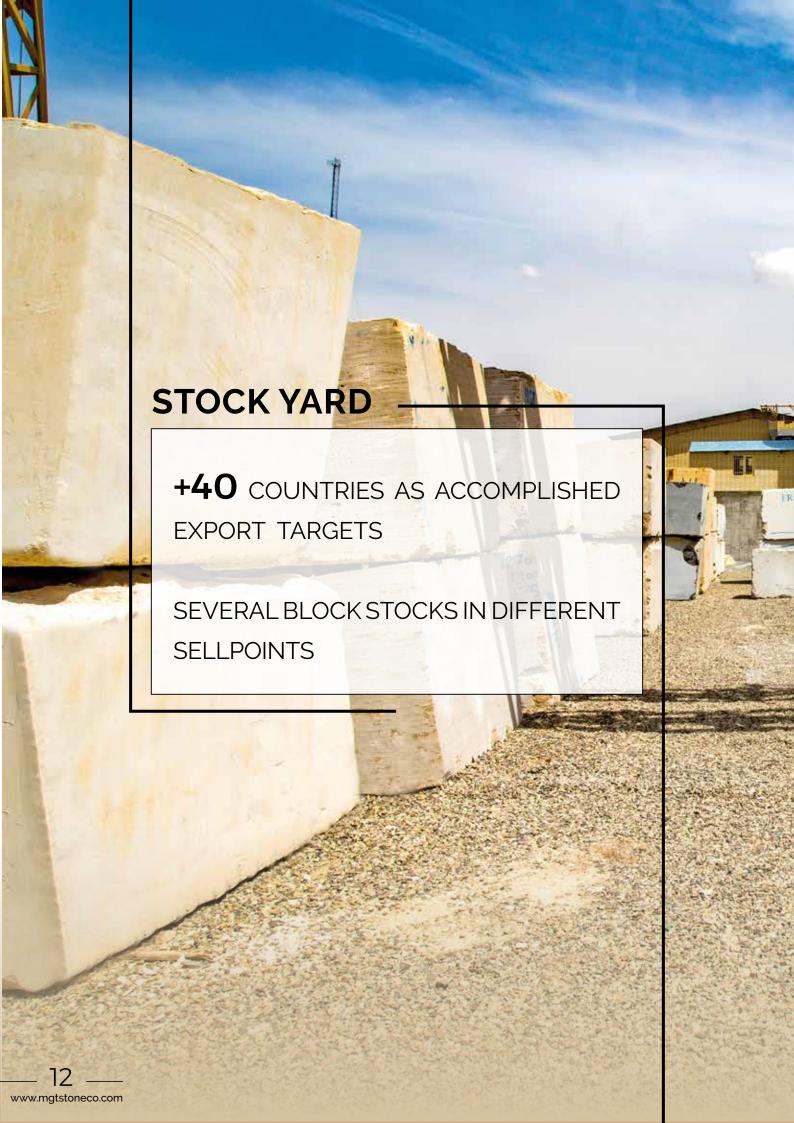

# MARJAN CREAM MARBLE

Block

Slab

SINCE ITS ESTABLISHMENT IN 2004. MGT STONE CO. HAS BEEN ONE OF THE LEADING NATURAL STONE COMPA-NIES IN IRAN SUPPLYING HIGH-QUALI-TY AND UNPARALLELED VARIETIES OF MARBLE. TRAVERTINE AND ONYX TO CUSTOMERS ALL OVER THE WORLD. THE COMPANY'S STRONGEST POINT IS THE CONSTANT ENDEAVOR TO PRO-MOTE NEW VARIETIES OF WORLD-CLASS NATURAL STONE PRODUCTS FROM TIME TO TIME AND ALSO ITS ABILITY TO FIND THE CUSTOMERS' TASTES TO FULFILL THEIR NEEDS AND ACHIEVE CUSTOMER SATISFACTION. WE ARE COMPETENT TO SUPPLY NAT-URAL STONES IN SLABS, BLOCKS AND CUT TO SIZE AS PER CUSTOMER'S RE-QUIREMENTS. THIS STRATEGY HAS HELPED THE COMPANY TO ACHIEVE AN OUTSTANDING GROWTH BOTH IN VOLUME AND VARIETIES.