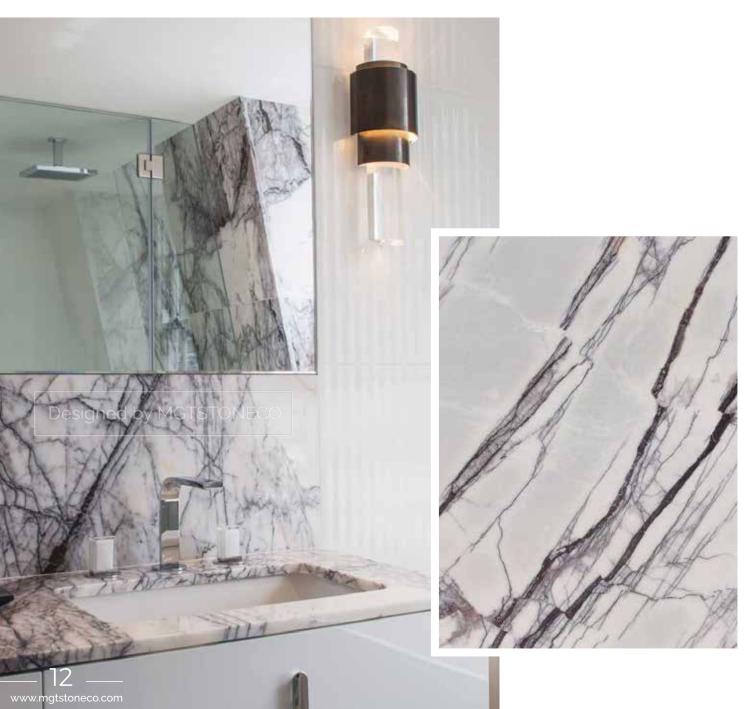

### LILAC MARBLE

A trendy chic white marble characterized by dark blue veins looking fantastic specially in a bookmatch pattern.

Block

Slab

Tile

LILAC MARBLE has the quality and color that pleases the aesthetic senses, especially the sight!

LILAC MARBLE