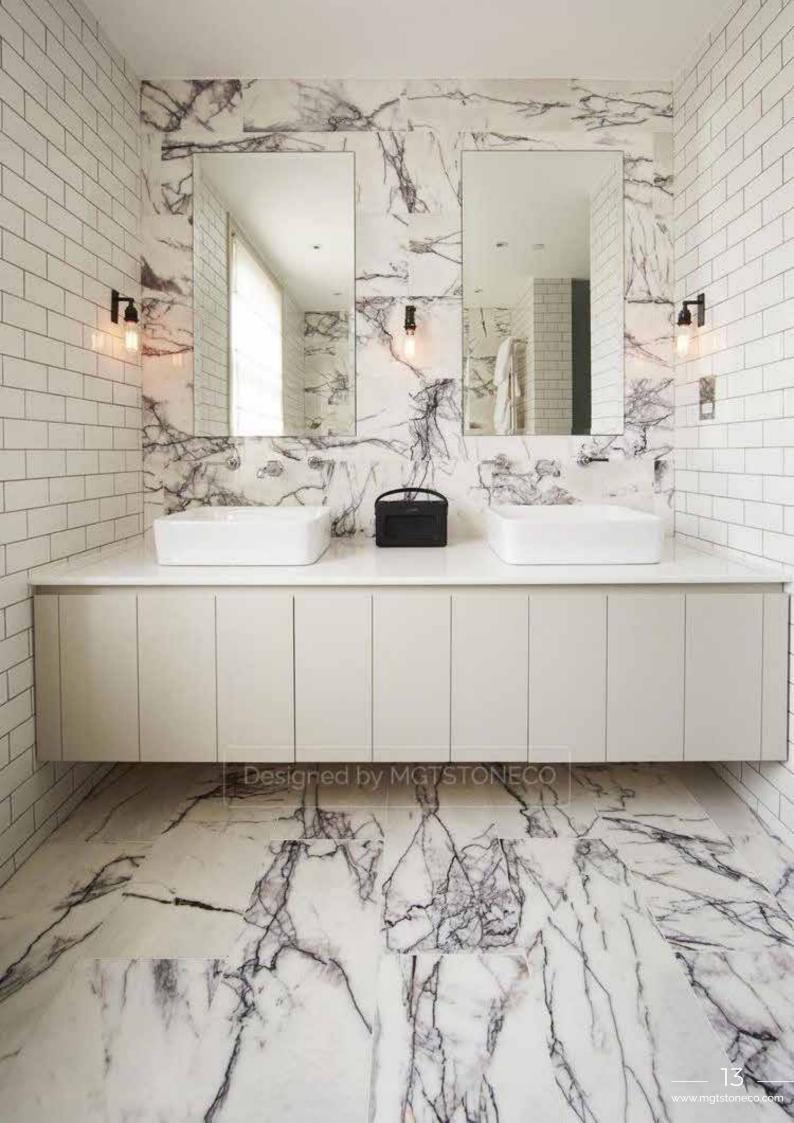

### LILAC MARBLE

A trendy chic white marble characterized by dark blue veins looking fantastic specially in a bookmatch pattern.

Block

Slab

Tile

LILAC MARBLE has the quality and color that pleases the aesthetic senses, especially the sight!

LILAC MARBLE