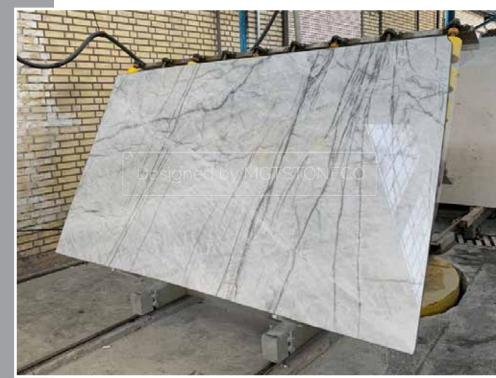

### LILAC MARBLE

A trendy chic white marble characterized by dark blue veins looking fantastic specially in a bookmatch pattern.

Block

Slab

Tile

LILAC MARBLE has the quality and color that pleases the aesthetic senses, especially the sight!