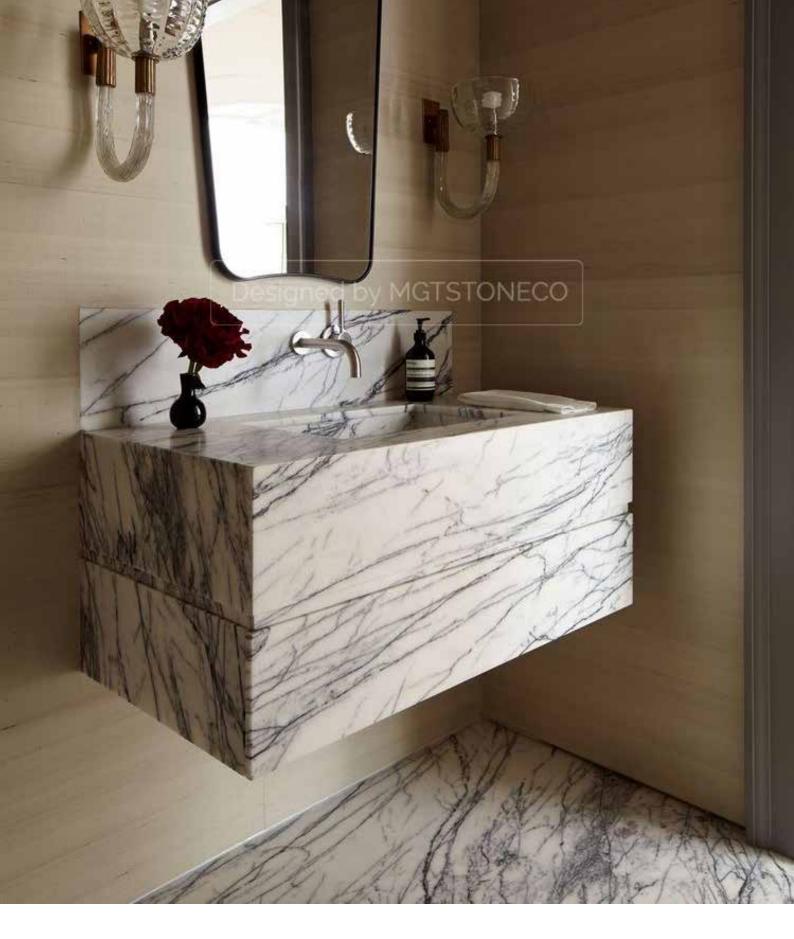

### LILAC MARBLE

A trendy chic white marble characterized by dark blue veins looking fantastic specially in a bookmatch pattern.

Block

Slab

Tile

LILAC MARBLE has the quality and color that pleases the aesthetic senses, especially the sight!