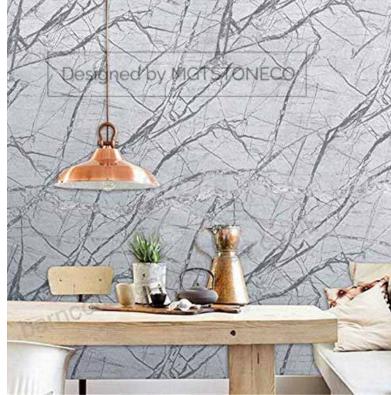

### LILAC MARBLE

A trendy chic white marble characterized by dark blue veins looking fantastic specially in a bookmatch pattern.

Block

Slab

Tile

LILAC MARBLE has the quality and color that pleases the aesthetic senses, especially the sight!