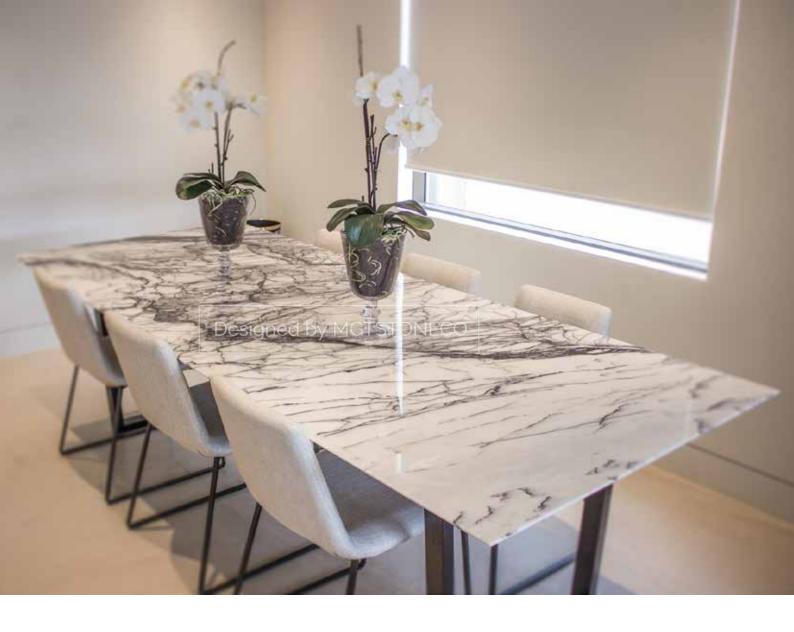

### LILAC MARBLE

A trendy chic white marble characterized by dark blue veins looking fantastic specially in a bookmatch pattern.

Block

Slab

Tile

LILAC MARBLE has the quality and color that pleases the aesthetic senses, especially the sight!