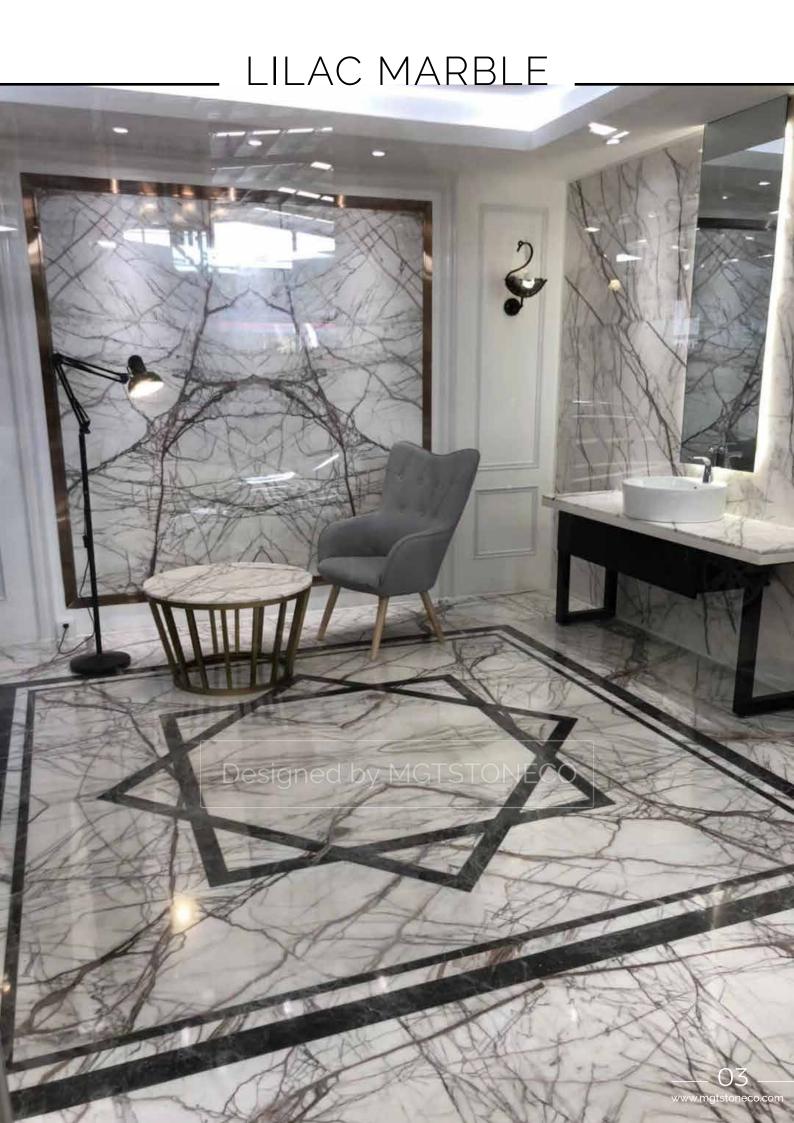

### LILAC MARBLE

A trendy chic white marble characterized by dark blue veins looking fantastic specially in a bookmatch pattern.

Block

Slab

Tile

LILAC MARBLE has the quality and color that pleases the aesthetic senses, especially the sight!

• MGT STONE COMPANY SHOWROOM