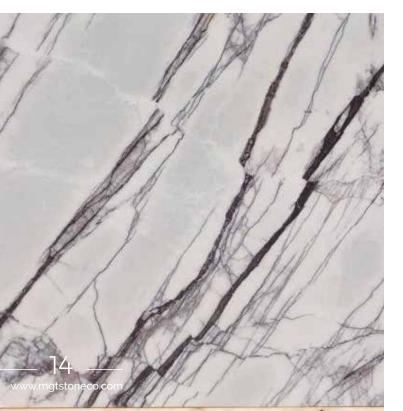

### LILAC MARBLE

A trendy chic white marble characterized by dark blue veins looking fantastic specially in a bookmatch pattern.

Block

Slab

Tile

LILAC MARBLE has the quality and color that pleases the aesthetic senses, especially the sight!