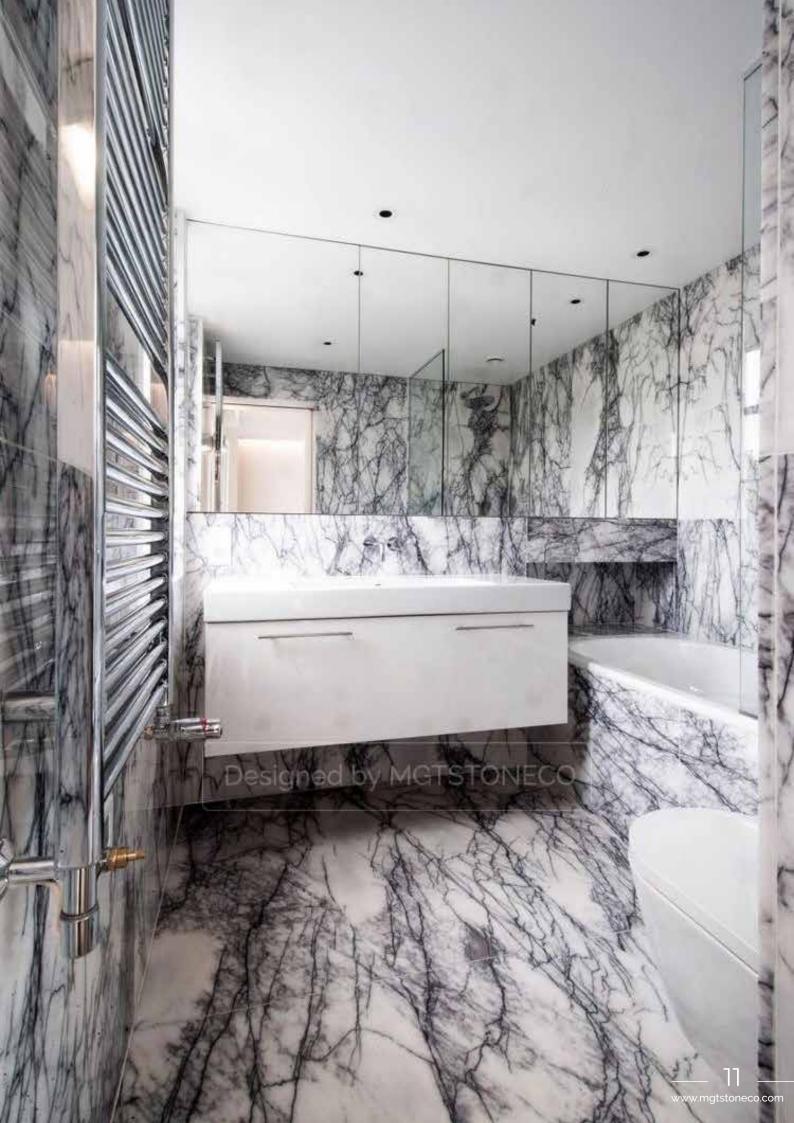

### LILAC MARBLE

A trendy chic white marble characterized by dark blue veins looking fantastic specially in a bookmatch pattern.

Block

Slab

Tile

LILAC MARBLE has the quality and color that pleases the aesthetic senses, especially the sight!