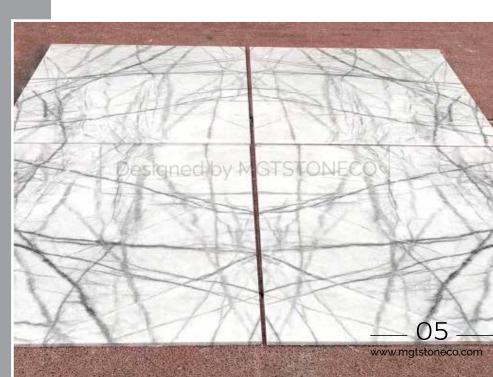

### LILAC MARBLE

A trendy chic white marble characterized by dark blue veins looking fantastic specially in a bookmatch pattern.

Block

Slab

Tile

LILAC MARBLE has the quality and color that pleases the aesthetic senses, especially the sight!