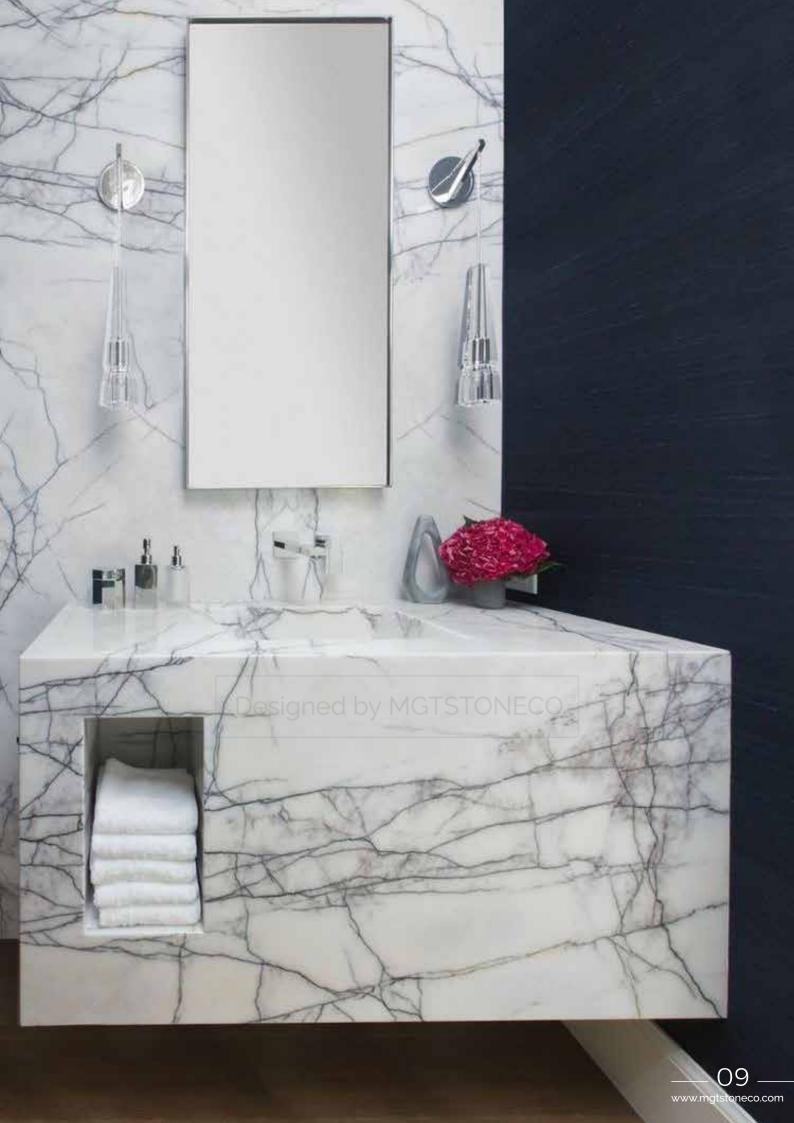

### LILAC MARBLE

A trendy chic white marble characterized by dark blue veins looking fantastic specially in a bookmatch pattern.

Block

Slab

Tile

LILAC MARBLE has the quality and color that pleases the aesthetic senses, especially the sight!