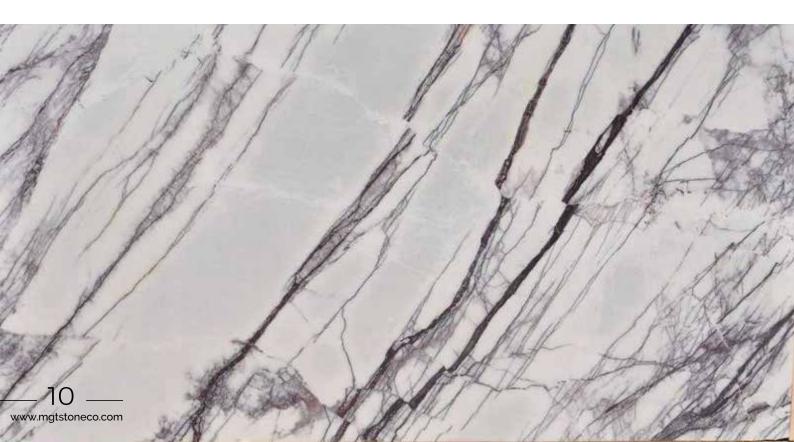

### LILAC MARBLE

A trendy chic white marble characterized by dark blue veins looking fantastic specially in a bookmatch pattern.

Block

Slab

Tile

LILAC MARBLE has the quality and color that pleases the aesthetic senses, especially the sight!