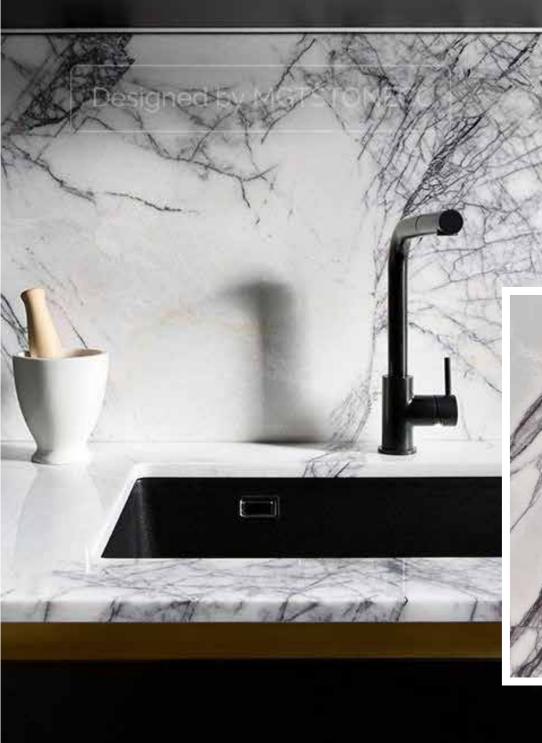

### LILAC MARBLE

A trendy chic white marble characterized by dark blue veins looking fantastic specially in a bookmatch pattern.

Block

Slab

Tile

LILAC MARBLE has the quality and color that pleases the aesthetic senses, especially the sight!