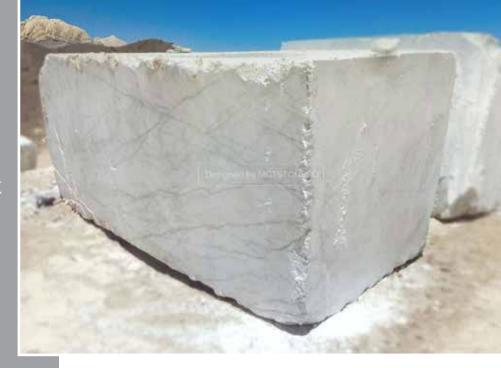

### LILAC MARBLE

A trendy chic white marble characterized by dark blue veins looking fantastic specially in a bookmatch pattern.

Block

Slab

Tile

LILAC MARBLE has the quality and color that pleases the aesthetic senses, especially the sight!

# Own Quarries