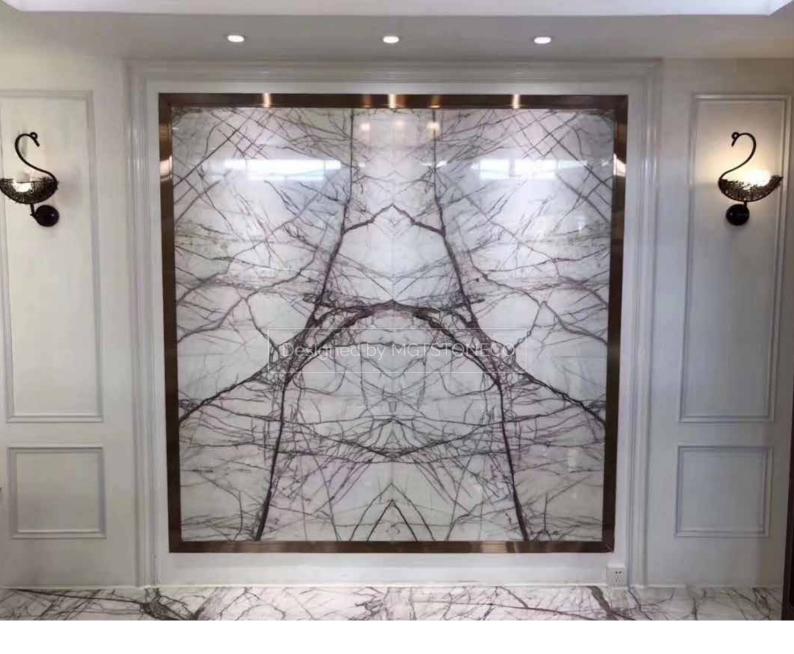

### LILAC MARBLE

A trendy chic white marble characterized by dark blue veins looking fantastic specially in a bookmatch pattern.

Block

Slab

Tile

LILAC MARBLE has the quality and color that pleases the aesthetic senses, especially the sight!

LILAC MARBLE