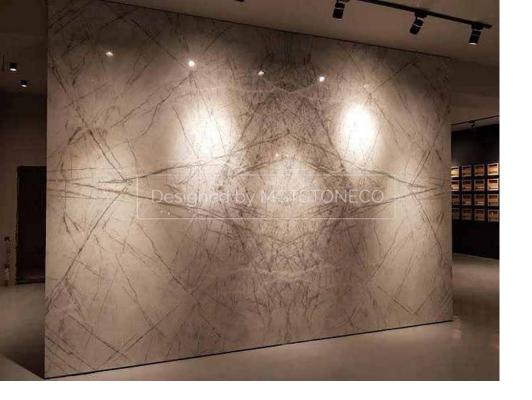

### LILAC MARBLE

A trendy chic white marble characterized by dark blue veins looking fantastic specially in a bookmatch pattern.

Block

Slab

Tile

LILAC MARBLE has the quality and color that pleases the aesthetic senses, especially the sight!

• MGT STONE COMPANY SHOWROOM