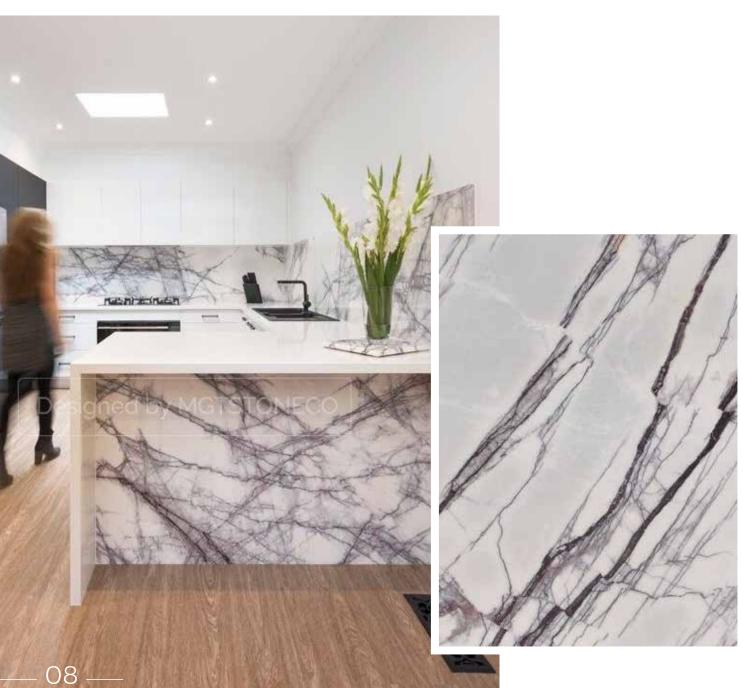

### LILAC MARBLE

A trendy chic white marble characterized by dark blue veins looking fantastic specially in a bookmatch pattern.

Block

Slab

Tile

LILAC MARBLE has the quality and color that pleases the aesthetic senses, especially the sight!