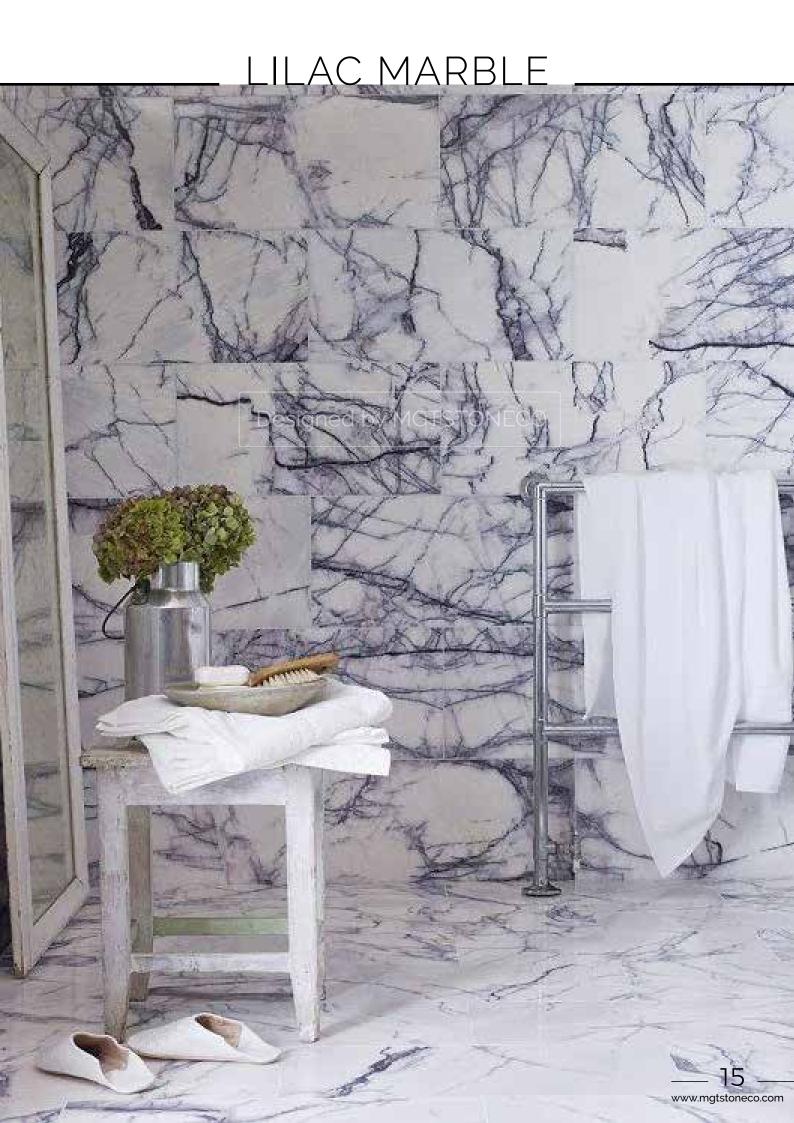

### LILAC MARBLE

A trendy chic white marble characterized by dark blue veins looking fantastic specially in a bookmatch pattern.

Block

Slab

Tile

LILAC MARBLE has the quality and color that pleases the aesthetic senses, especially the sight!

LILAC MARBLE