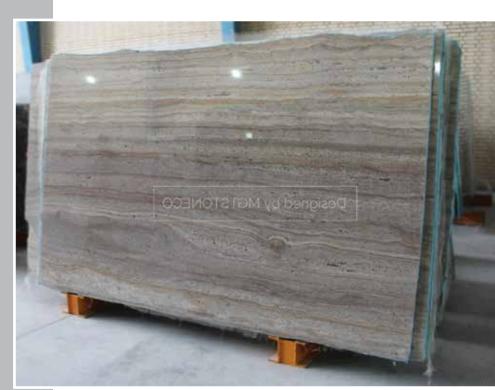

# GREY TRAVERTINE

GREY TRAVERTINE

Des gned by MGTSTONECO

cross cut

GREY TRAVERTINE is like the magical path that brings you to a place of balance, harmony and piece.

SINCE ITS ESTABLISHMENT IN 2004. MGT STONE CO. HAS BEEN ONE OF THE LEADING NATURAL STONE COMPA-NIES IN IRAN SUPPLYING HIGH-QUALI-TY AND UNPARALLELED VARIETIES OF MARBLE. TRAVERTINE AND ONYX TO CUSTOMERS ALL OVER THE WORLD. THE COMPANY'S STRONGEST POINT IS THE CONSTANT ENDEAVOR TO PRO-MOTE NEW VARIETIES OF WORLD-CLASS NATURAL STONE PRODUCTS FROM TIME TO TIME AND ALSO ITS ABILITY TO FIND THE CUSTOMERS' TASTES TO FULFILL THEIR NEEDS AND ACHIEVE CUSTOMER SATISFACTION. WE ARE COMPETENT TO SUPPLY NAT-URAL STONES IN SLABS, BLOCKS AND CUT TO SIZE AS PER CUSTOMER'S RE-QUIREMENTS. THIS STRATEGY HAS HELPED THE COMPANY TO ACHIEVE AN OUTSTANDING GROWTH BOTH IN VOLUME AND VARIETIES.