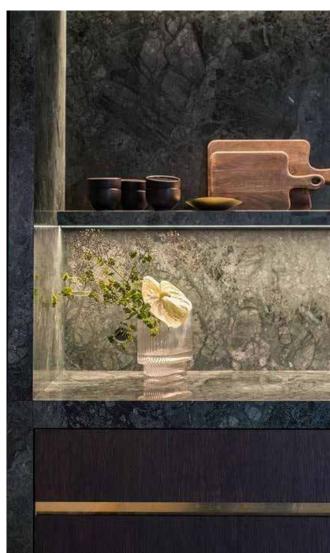

### **GREEN MARBLE**

Green color is associated with growth and renewal. It connects us to life and promotes optimism as well as hopefulness!

Block

Slab

Tile

Due to its unique color,
Persian Forest Marble
is loved and praised by
designers all around the
world!