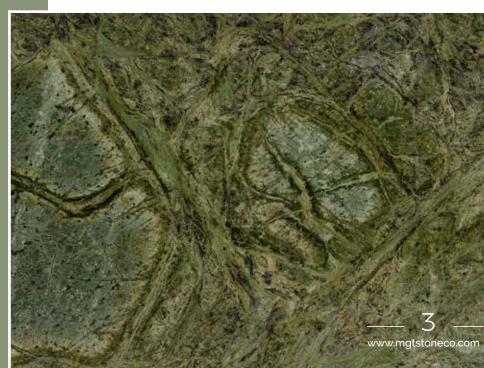

### **GREEN MARBLE**

Green color is associated with growth and renewal. It connects us to life and promotes optimism as well as hopefulness!

Block

Slab

Tile

Due to its unique color,
Persian Forest Marble
is loved and praised by
designers all around the
world!