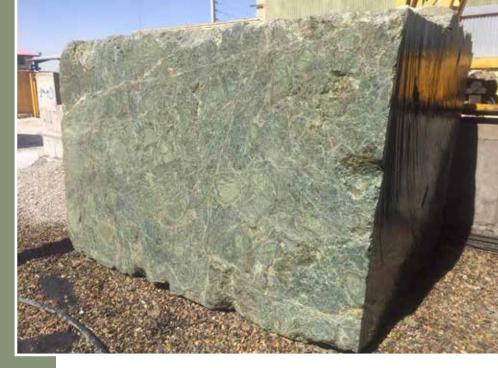

### **GREEN MARBLE**

Green color is associated with growth and renewal. It connects us to life and promotes optimism as well as hopefulness!

Block

Slab

Tile

Due to its unique color,
Persian Forest Marble
is loved and praised by
designers all around the
world!