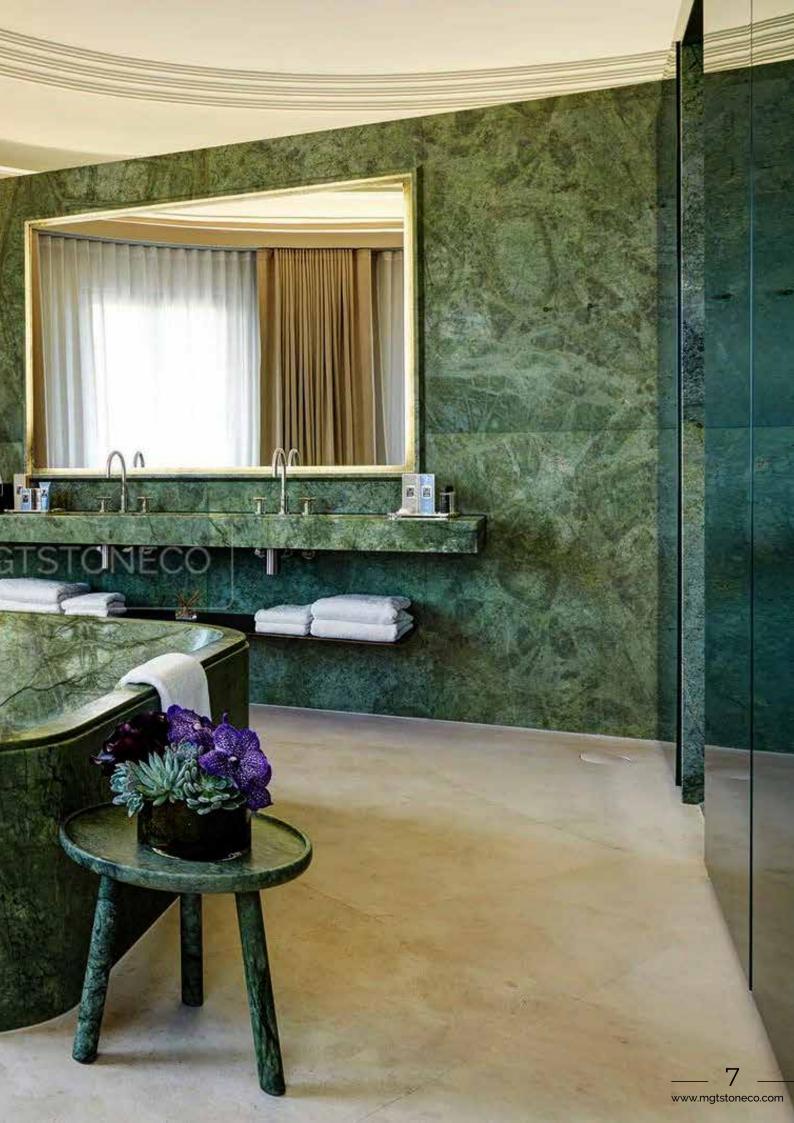

### **GREEN MARBLE**

Green color is associated with growth and renewal. It connects us to life and promotes optimism as well as hopefulness!

Block

Slab

Tile

Due to its unique color,
Persian Forest Marble
is loved and praised by
designers all around the
world!