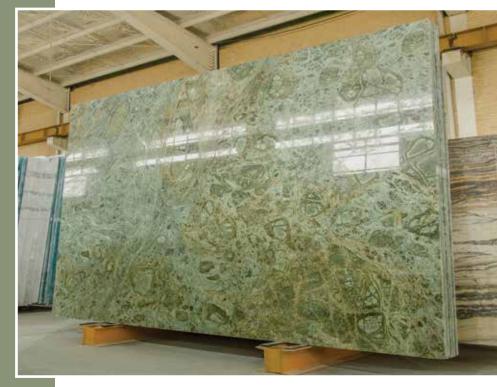

### **GREEN MARBLE**

Green color is associated with growth and renewal. It connects us to life and promotes optimism as well as hopefulness!

Block

Slab

Tile

Due to its unique color,
Persian Forest Marble
is loved and praised by
designers all around the
world!