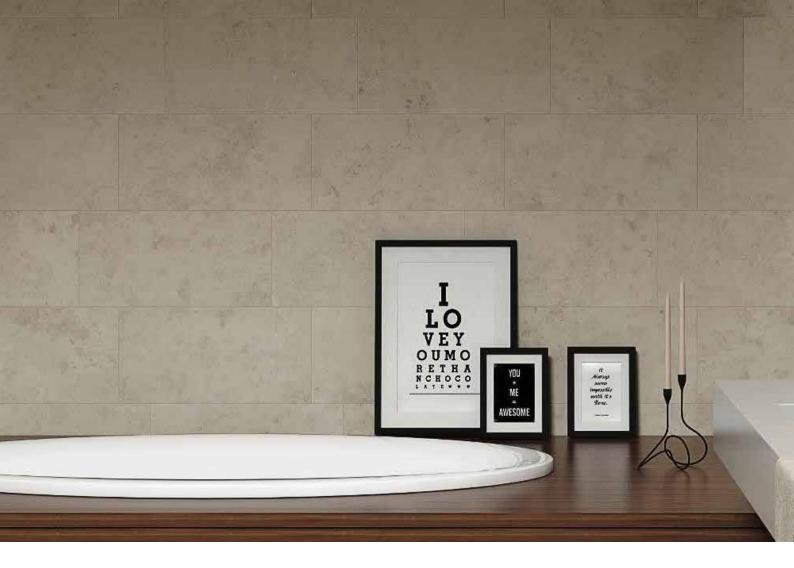

### GOHARE LIMESTONE Prioritize your piece of mind with Gohare!

Slab

Tile

Gohare Limestone is a beige colored limestone, which is characterized by its uniform background.

### GOHARE LIMESTONE has the lowest water

absorption rate among all other limestones around the world.