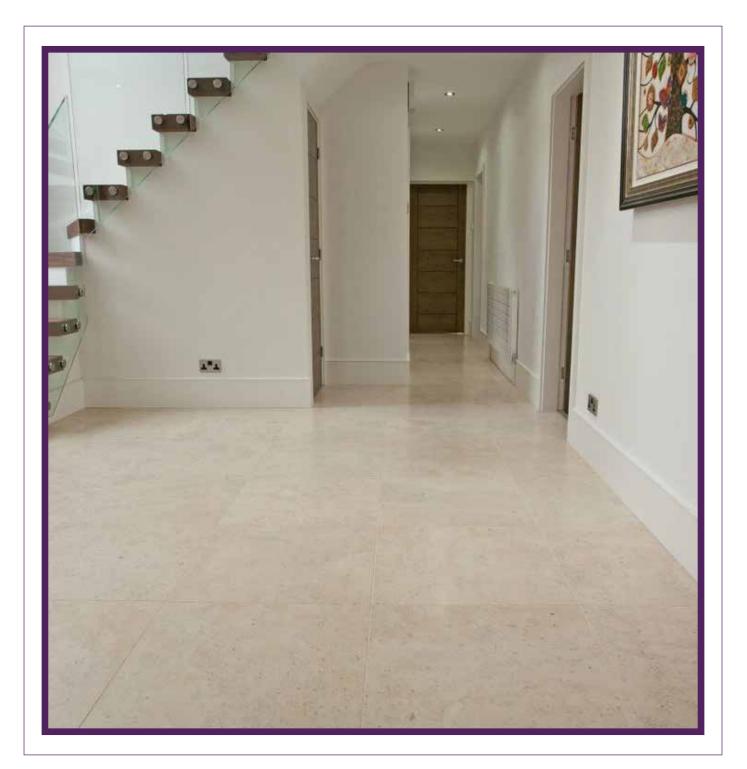

### GOHARE LIMESTONE Prioritize your piece of mind with Gohare!

Slab

Tile

Gohare Limestone is a beige colored limestone, which is characterized by its uniform background.

### GOHARE LIMESTONE has the lowest water

absorption rate among all other limestones around the world.