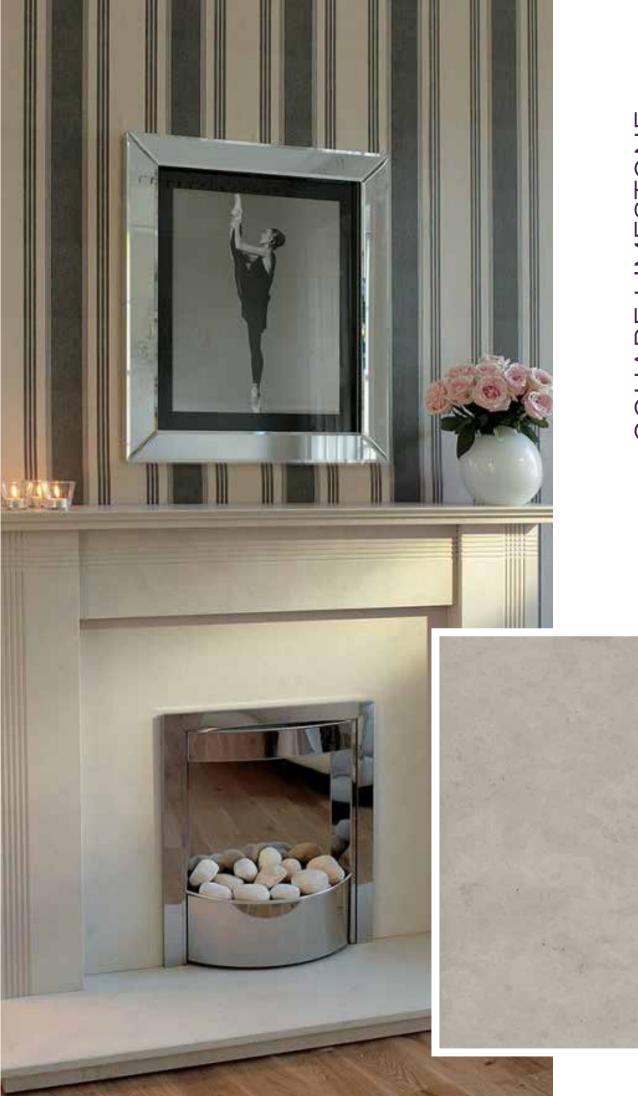

Catalog







### GOHARE LIMESTONE Prioritize your piece of mind with Gohare!











Slab



Tile

Gohare Limestone is a beige colored limestone, which is characterized by its uniform background.















### GOHARE LIMESTONE has the lowest water

absorption rate among all other limestones around the world.



### Gohare Limestone is classic and minimal... Let's make

### room for more of what matters!







SINCE ITS ESTABLISHMENT IN 2004. MGT STONE CO. HAS BEEN ONE OF THE LEADING NATURAL STONE COMPANIES IN IRAN SUPPLYING HIGH-QUALITY AND UNPARALLELED VARIETIES OF MARBLE. TRAVERTINE AND ONYX TO CUSTOMERS ALL OVER THE WORLD. THE COMPANY'S STRONGEST POINT IS THE CONSTANT ENDEAVOR TO PROMOTE NEW VARIETIES OF WORLD-CLASS NATURAL STONE PRODUCTS FROM TIME TO TIME AND ALSO ITS ABILITY TO FIND THE CUSTOMERS' TASTES TO FULFILL THEIR NEEDS AND ACHIEVE CUSTOMER SATISFACTION. WE ARE COMPETENT TO SUPPLY NATURAL STONES IN SLABS, BLOCKS AND CUT TO SIZE AS PER CUSTOMER'S REQUIREMENTS. THIS