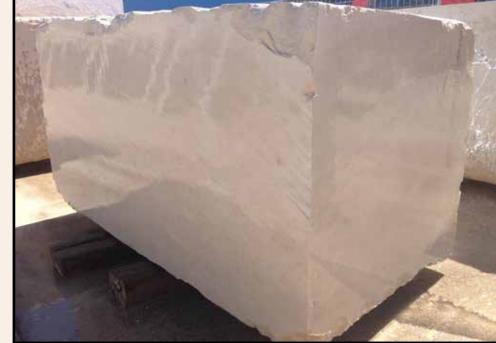

### GOHARE LIMESTONE Prioritize your piece of mind with Gohare!

Slab

Tile

Gohare Limestone is a beige colored limestone, which is characterized by its uniform background.

### GOHARE LIMESTONE has the lowest water

absorption rate among all other limestones around the world.